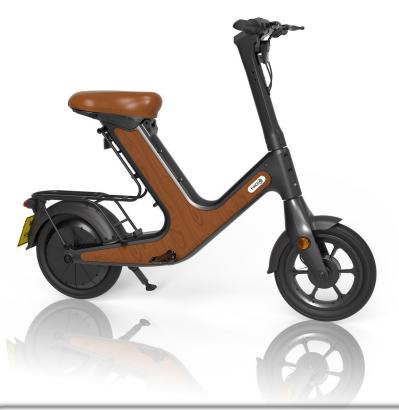

## **D50 Electric Scooter**

# **Features**

- 1. Integrated magnesium alloy frame: Lightweight, good shock absorption and high toughness.
- 2. The bike have beautiful lines and novel shapes.
- 3. Front headlamp, rear light and side reflector. More safe in the night!
- 4. All cables are hidden. High weather-proof level.
- 5. High definition LED dashboard displays battery power, speed, range.
- Front and rear wheel are using drum brake.More safe and high braking performance.
- 7. 48V 400W rear drive motor. More Powerful.
- 8. FOC Controller, more quiet.
- 9. Rotating saddle design, easy to take out the battery pack.
- 10. Front and rear 14 inch tires are using PU foamed inner tube. Flat-free, high comfort and longer service life.