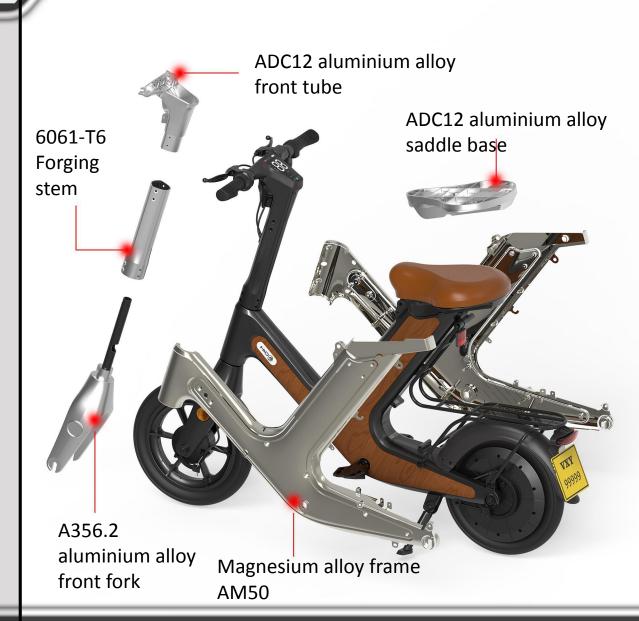

### **Details-Frame**

# Features of magnesium alloy:

- 1. Lightweight.
- 2. High strength and stiffness
- 3. Good shock absorption
- 4. Good performance in die casting
- 5. Good electromagnetic shielding and radiation protection performance
- 6. High stability, high precision machining

# **Key Parameters**

|            | Items           | Parameter                                     |
|------------|-----------------|-----------------------------------------------|
| Frame      | Material        | Magnesium alloy                               |
| Front fork | Material        | Cast aluminium                                |
| Battery    | Capacity        | 48V10.4Ah                                     |
| Parameters | Max.speed       | 25-35km/h                                     |
|            | Max.range       | 35-40km                                       |
|            | Max.climb angle | 18°                                           |
|            | Tire            | Front and rear 14 inch (PU foamed inner tube) |
|            | Brake           | Front & rear drum brake                       |
| Config     | Light           | Front lamp, tail light and reflector          |
|            | Dashboard       | LED                                           |
|            | Controller      | FOC 48V20A                                    |
|            | Reflector       | Front, side, tail                             |
| Motor      | Rated power     | 400W rear drive                               |
| Charger    | Output voltage  | DC54.6V 3A                                    |