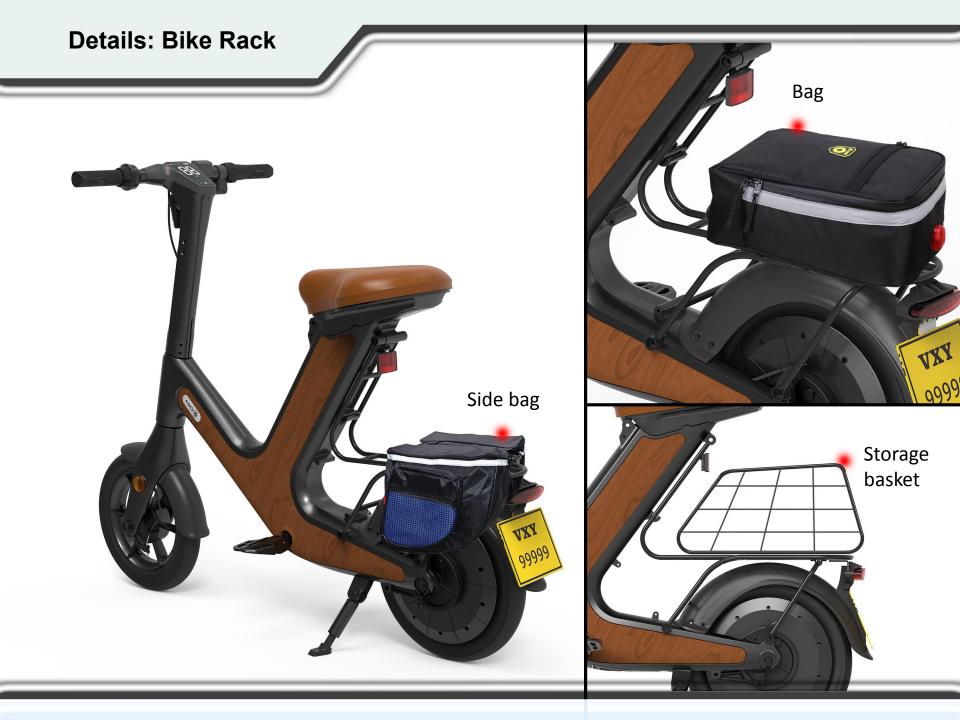

# **Features**

- 1. Integrated magnesium alloy frame: Lightweight, good shock absorption and high toughness.
- 2. The bike have beautiful lines and novel shapes.
- 3. Front headlamp, rear light and side reflector. More safe in the night!
- 4. All cables are hidden. High weather-proof level.
- 5. High definition LED dashboard displays battery power, speed, range.
- Front and rear wheel are using drum brake.More safe and high braking performance.
- 7. 48V 400W rear drive motor. More Powerful.
- 8. FOC Controller, more quiet.
- 9. Rotating saddle design, easy to take out the battery pack.
- 10. Front and rear 14 inch tires are using PU foamed inner tube. Flat-free, high comfort and longer service life.