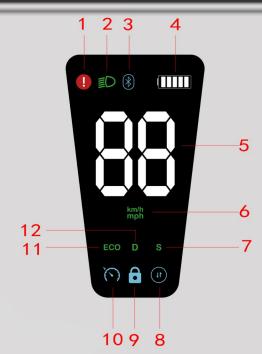

### **Details-Dashboard**

- 1: Fault Indication
- 2: Front Headlamp
- 3: Bluetooh Display
- 4: Battery Power
- 5: Speed
- 6: Speed Unit(KM/h) (MPH)
- 7: Sport Mode
- 8: Data Transmission Display
- 9: Lock Display
- 10: Cruise Display
- 11: ECO Mode
- 12: Normal Mode