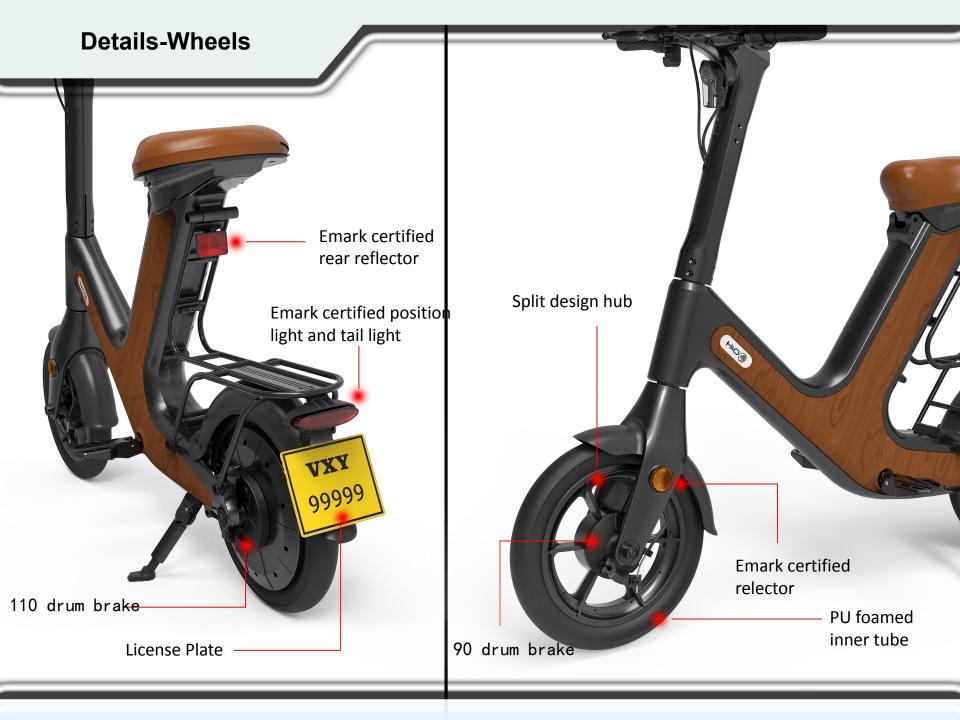

# **Features**

- 1. Integrated magnesium alloy frame: Lightweight, good shock absorption and high toughness.
- 2. The bike have beautiful lines and novel shapes.
- 3. Front headlamp, rear light and side reflector. More safe in the night!
- 4. All cables are hidden. High weather-proof level.
- 5. High definition LED dashboard displays battery power, speed, range.
- Front and rear wheel are using drum brake.More safe and high braking performance.
- 7. 48V 400W rear drive motor. More Powerful.
- 8. FOC Controller, more quiet.
- 9. Rotating saddle design, easy to take out the battery pack.
- 10. Front and rear 14 inch tires are using PU foamed inner tube. Flat-free, high comfort and longer service life.