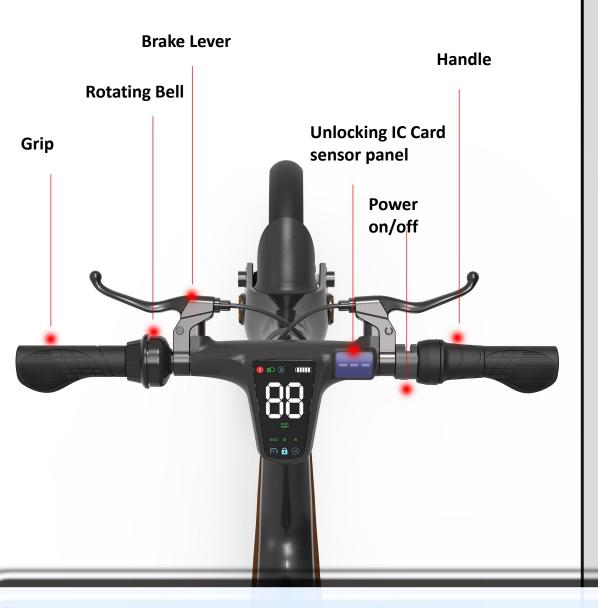

# **Features**

- 1. Integrated magnesium alloy frame: Lightweight, good shock absorption and high toughness.
- 2. The bike have beautiful lines and novel shapes.
- 3. Front headlamp, rear light and side reflector. More safe in the night!
- 4. All cables are hidden. High weather-proof level.
- 5. High definition LED dashboard displays battery power, speed, range.
- Front and rear wheel are using drum brake.More safe and high braking performance.
- 7. 48V 400W rear drive motor. More Powerful.
- 8. FOC Controller, more quiet.
- 9. Rotating saddle design, easy to take out the battery pack.
- 10. Front and rear 14 inch tires are using PU foamed inner tube. Flat-free, high comfort and longer service life.