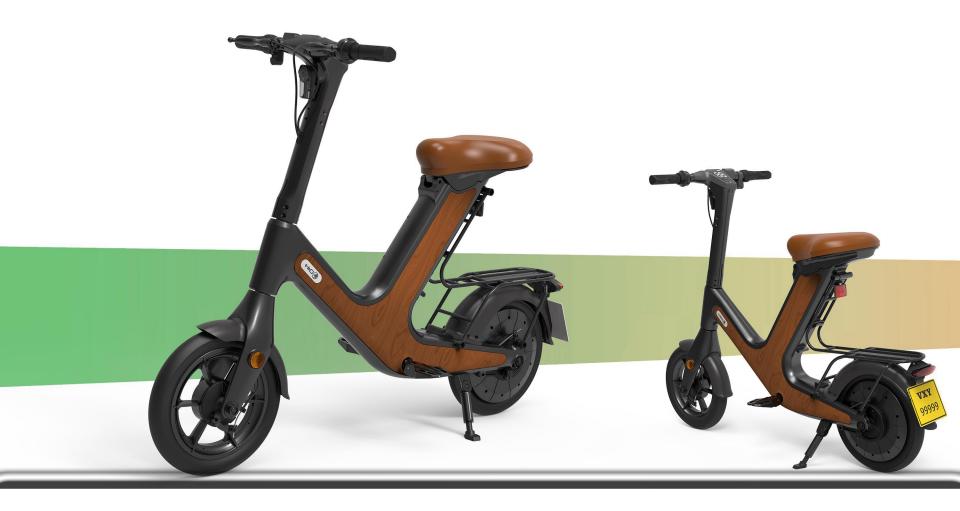

## **D50 Electric Scooter**

# **Key Parameters**

|            | Items           | Parameter                                     |
|------------|-----------------|-----------------------------------------------|
| Frame      | Material        | Magnesium alloy                               |
| Front fork | Material        | Cast aluminium                                |
| Battery    | Capacity        | 48V10.4Ah                                     |
| Parameters | Max.speed       | 25-35km/h                                     |
|            | Max.range       | 35-40km                                       |
|            | Max.climb angle | 18°                                           |
|            | Tire            | Front and rear 14 inch (PU foamed inner tube) |
|            | Brake           | Front & rear drum brake                       |
| Config     | Light           | Front lamp, tail light and reflector          |
|            | Dashboard       | LED                                           |
|            | Controller      | FOC 48V20A                                    |
|            | Reflector       | Front, side, tail                             |
| Motor      | Rated power     | 400W rear drive                               |
| Charger    | Output voltage  | DC54.6V 3A                                    |