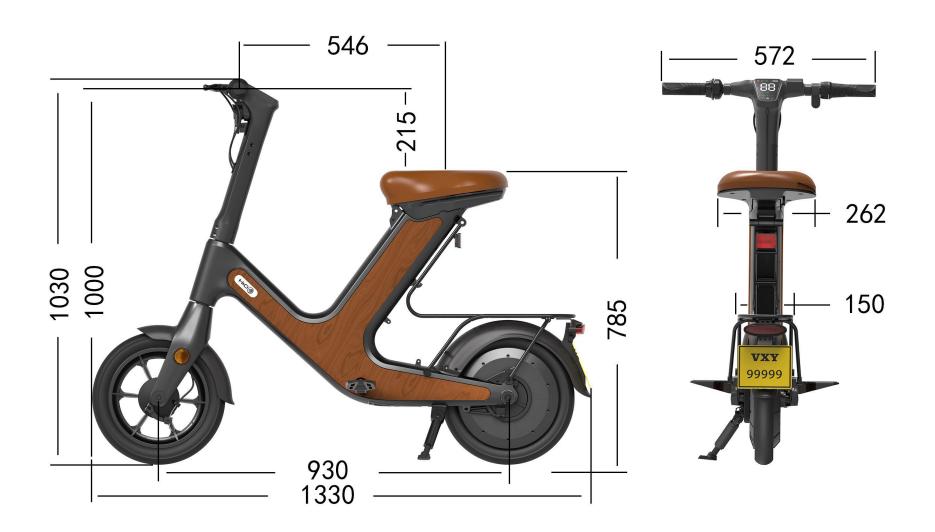

# **Key Parameters**

|            | Items           | Parameter                                     |
|------------|-----------------|-----------------------------------------------|
| Frame      | Material        | Magnesium alloy                               |
| Front fork | Material        | Cast aluminium                                |
| Battery    | Capacity        | 48V10.4Ah                                     |
| Parameters | Max.speed       | 25-35km/h                                     |
|            | Max.range       | 35-40km                                       |
|            | Max.climb angle | 18°                                           |
|            | Tire            | Front and rear 14 inch (PU foamed inner tube) |
|            | Brake           | Front & rear drum brake                       |
| Config     | Light           | Front lamp, tail light and reflector          |
|            | Dashboard       | LED                                           |
|            | Controller      | FOC 48V20A                                    |
|            | Reflector       | Front, side, tail                             |
| Motor      | Rated power     | 400W rear drive                               |
| Charger    | Output voltage  | DC54.6V 3A                                    |