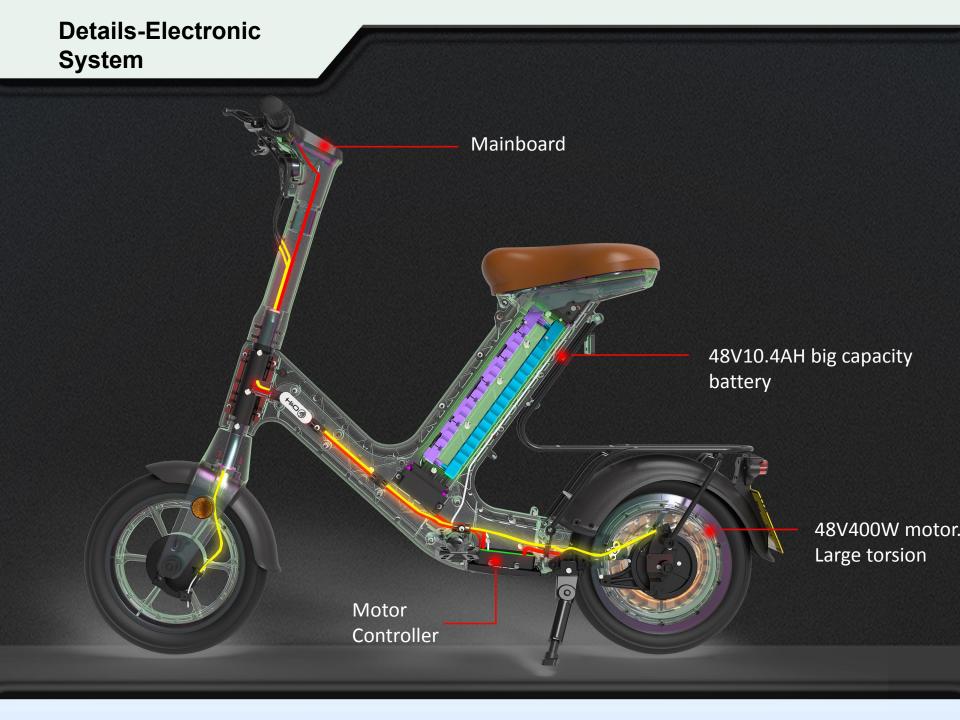

# **Features**

- 1. Integrated magnesium alloy frame: Lightweight, good shock absorption and high toughness.
- 2. The bike have beautiful lines and novel shapes.
- 3. Front headlamp, rear light and side reflector. More safe in the night!
- 4. All cables are hidden. High weather-proof level.
- 5. High definition LED dashboard displays battery power, speed, range.
- Front and rear wheel are using drum brake.More safe and high braking performance.
- 7. 48V 400W rear drive motor. More Powerful.
- 8. FOC Controller, more quiet.
- 9. Rotating saddle design, easy to take out the battery pack.
- 10. Front and rear 14 inch tires are using PU foamed inner tube. Flat-free, high comfort and longer service life.

# **Key Parameters**

|            | Items           | Parameter                                     |
|------------|-----------------|-----------------------------------------------|
| Frame      | Material        | Magnesium alloy                               |
| Front fork | Material        | Cast aluminium                                |
| Battery    | Capacity        | 48V10.4Ah                                     |
| Parameters | Max.speed       | 25-35km/h                                     |
|            | Max.range       | 35-40km                                       |
|            | Max.climb angle | 18°                                           |
|            | Tire            | Front and rear 14 inch (PU foamed inner tube) |
|            | Brake           | Front & rear drum brake                       |
| Config     | Light           | Front lamp, tail light and reflector          |
|            | Dashboard       | LED                                           |
|            | Controller      | FOC 48V20A                                    |
|            | Reflector       | Front, side, tail                             |
| Motor      | Rated power     | 400W rear drive                               |
| Charger    | Output voltage  | DC54.6V 3A                                    |